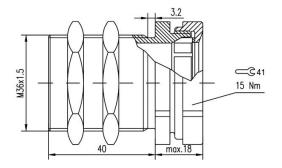

## **Common Data**

Version Bracket

Usable with Bracket with positive stop for sensors M30 with thread length

50mm, weld-immune

## **Mechanical Data**

Measurements WxHxD or Dia x D M36x1.5x58
Material CuZn - Teflonized
Mounting thread M36x1.5